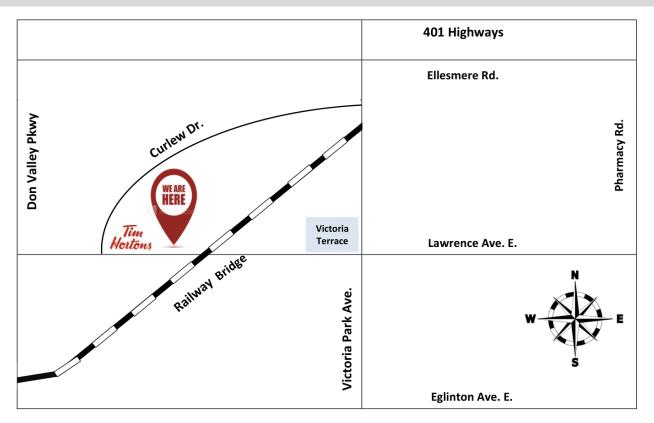

onitoring is **NON-STOP** recording. Please be prepared for **NO SHOWERING or SWIMMING** during the next 24 or 48 hours.

#### 72 HOURS AND 7-DAY / 14-DAY HOLTER MONITORING:

No cream / lotion on the chest. 72 hours and 7/14-day monitoring allows patients to take a shower with Monitor Removal. Patients will be taught how to put back electrodes after shower. Monitor hook-up takes 15 to 20 minutes.

#### ECHOCARDIOGRAM:

No preparation. Test takes 35-45 minutes.

#### STRESS ECHO / STRESS TEST:

Please wear loose clothing and running shoes. Ask your doctor if you should be stopping any of your medication. Do not apply body cream/lotion on the day of the test. Test takes 45-60 minutes.

#### \*\*\*24hrs Ambulatory Blood Pressure Monitoring\*\*\*:

Not insured by OHIP. \$70 charge applies.





#### Check our website for more info: www.victoriamedicalgroup.ca

#### HOW TO FIND US